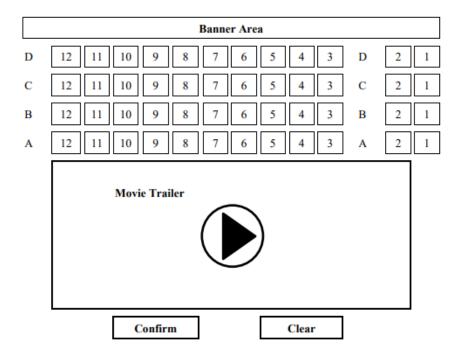

## Form 5 ICT Elective Module C: Multimedia and Web Site Development School Based Assessment (SBA) Task 1

Set up a web site for selling movie tickets over the Internet. The web portal (homepage) provides the information of different movies and theatres. The following sample screen layout has been designed for customers to reserve movie tickets. Customers select the seats (by clicking numbered boxes or by drop down lists) and then click the 'confirm' button to proceed with the reservation.